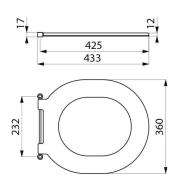

## **DESCRIPTION**

Toilet seat - Ref. 101619

Toilet seat without lid, 360 x 12 x 433mm. Polyethylene vandal-resistant model is easy to clean. With 304 stainless steel hinges. Colour: black. For S21 and 700 WC models. Supplied with fixing elements. 30-year warranty

## **TECHNICAL CHARACTERISTICS**

Toilet seat - Ref. 101619

| Length   | 433mm               |
|----------|---------------------|
| Width    | 360mm               |
| Finish   | Black- Polyethylene |
| Norms    | <b>B</b>            |
| Warranty | 30 g                |