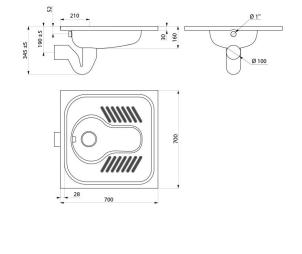

## **TECHNICAL CHARACTERISTICS**

SHA 700 squat WC pan - Ref. 113620

| Height    | 30mm                               |
|-----------|------------------------------------|
| Depth     | 345mm                              |
| Length    | 700mm                              |
| Width     | 700mm                              |
| Thickness | 1.2mm                              |
| Finish    | Polished satin 304 stainless steel |
| Norms     |                                    |
| Warranty  | 30 g<br>WARRANTY                   |