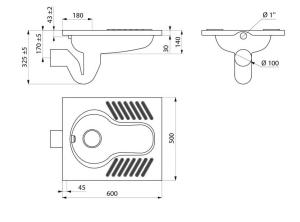

## **TECHNICAL CHARACTERISTICS**

SHA XS squat WC pan - Ref. 113720

| Height    | 30mm                               |
|-----------|------------------------------------|
| Depth     | 325mm                              |
| Length    | 600mm                              |
| Width     | 500mm                              |
| Thickness | 1.2mm                              |
| Finish    | 304 polished satin stainless steel |
| Norms     | <u>©</u>                           |
| Warranty  | 30 g                               |