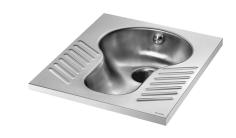

## **DESCRIPTION**

SHA XS squat WC pan - Ref. 113720

Floor-recessed squat WC pan, 500 x 325 x 600mm.

Bacteriostatic 304 stainless steel.

Polished satin finish.

Stainless steel thickness 1.2mm.

One-piece pressed WC bowl, seam-free for easy maintenance and better

hygiene.

Bowl shape suitable for male and female use.

Non-slip foot area. Waste outlet: Ø 100mm.

Flushing system with one 304 stainless steel spreader. Supplied with stainless steel trap welded to squat WC pan.