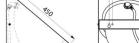

#### DELTA wall-hung urinal - Ref. 134770

| Height    | 585mm                              |
|-----------|------------------------------------|
| Length    | 385mm                              |
| Width     | 350mm                              |
| Thickness | 1.2mm                              |
| Finish    | 304 polished satin stainless steel |
| Norms     | CE @                               |
| Warranty  | 30<br>WARRANTY                     |