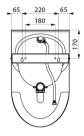

#### DELTA wall-hung urinal - Ref. 134770

| Height    | 585mm                              |
|-----------|------------------------------------|
| Length    | 385mm                              |
| Width     | 350mm                              |
| Thickness | 1.2mm                              |
| Finish    | 304 polished satin stainless steel |
| Norms     | CE @                               |
| Warranty  | 30<br>WARRANTY                     |