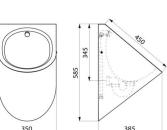

#### DELTA wall-hung urinal - Ref. 134770

| Height    | 585mm                              |
|-----------|------------------------------------|
| Length    | 385mm                              |
| Width     | 350mm                              |
| Thickness | 1.2mm                              |
| Finish    | 304 polished satin stainless steel |
| Norms     | CE @                               |
| Warranty  | 30<br>WARRANTY                     |