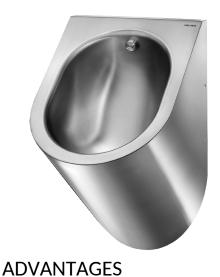

# **DELTA** wall-hung urinal

Ref. 134770

Polished satin 304 stainless steel - Rear water inlet

Bacteriostatic 304 stainless steel

#### DESCRIPTION DELTA wall-hung urinal - Ref. 134770

Wall-hung individual rimless urinal. Compatible with all standard frame systems on the market. Bacteriostatic 304 stainless steel. Polished satin finish. Stainless steel thickness: 1.2mm. Rear (recessed) water inlet. Recessed waste outlet. Concealed trap. Quick and easy to install from the front thanks to a stainless steel mounting frame. Supplied with 11/2" P trap, fixing elements and theft prevention TORX security screws. CE marked. Complies with European standard EN 13407 for 2L flush. Weight: 7.5kg. 30-year warranty. [Formerly ref: 0311160001]