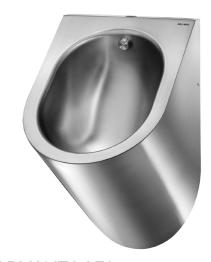

## **DELTA** wall-hung urinal

Ref. 134170

Polished satin 304 stainless steel - Top water inlet

**ADVANTAGES** 

## **DESCRIPTION**

DELTA wall-hung urinal - Ref. 134170

Wall-hung individual rimless urinal.

Compatible with all standard frame systems on the market.

Bacteriostatic 304 stainless steel. Polished satin finish.

Stainless steel thickness: 1.2mm.

Top (exposed) water inlet.

Recessed waste outlet. Concealed trap.

Quick and easy to install from the front thanks to a stainless steel mounting

Supplied with  $1\frac{1}{2}$ " P trap, fixing elements and theft prevention TORX security screws