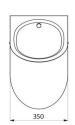

## **TECHNICAL CHARACTERISTICS**

DELTA wall-hung urinal - Ref. 134170

| Height    | 585mm                              |
|-----------|------------------------------------|
| Length    | 385mm                              |
| Width     | 350mm                              |
| Thickness | 1.2mm                              |
| Finish    | 304 polished satin stainless steel |
| Norms     | CE @                               |
| Warranty  | 30 H                               |