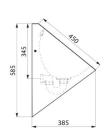

## **TECHNICAL CHARACTERISTICS**

DELTA wall-hung urinal - Ref. 134170

| Height    | 585mm                              |
|-----------|------------------------------------|
| Length    | 385mm                              |
| Width     | 350mm                              |
| Thickness | 1.2mm                              |
| Finish    | 304 polished satin stainless steel |
| Norms     | CE @                               |
| Warranty  | 30 H                               |