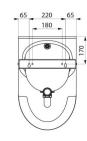

## **TECHNICAL CHARACTERISTICS**

DELTA wall-hung urinal - Ref. 134170

| Height    | 585mm                              |
|-----------|------------------------------------|
| Length    | 385mm                              |
| Width     | 350mm                              |
| Thickness | 1.2mm                              |
| Finish    | 304 polished satin stainless steel |
| Norms     | CE @                               |
| Warranty  | 30 H                               |