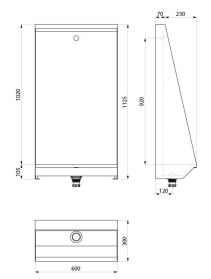

## **DESCRIPTION**

Single L stall urinal - Ref. 130200

Trough urinal for recessing in the floor,  $600 \times 1020 \times 300$ mm. Bacteriostatic 304 stainless steel.

Polished satin finish.

Stainless steel thickness: 1.2mm.

## TECHNICAL CHARACTERISTICS

Single L stall urinal - Ref. 130200

| Supply    | Back/Recessed                      |
|-----------|------------------------------------|
| Height    | 1020mm                             |
| Length    | 300mm                              |
| Width     | 600mm                              |
| Thickness | 1.2mm                              |
| Finish    | 304 polished satin stainless steel |
| Norms     | <u> </u>                           |
| Warranty  | 30 g<br>WASSANTY                   |