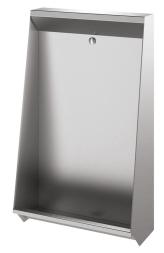

## Single L stall urinal

Ref. 130200

Polished satin 304 stainless steel - L. 600mm - Floorrecessed

## **DESCRIPTION**

Single L stall urinal - Ref. 130200

Trough urinal for recessing in the floor,  $600 \times 1020 \times 300$ mm. Bacteriostatic 304 stainless steel.

Polished satin finish.

Stainless steel thickness: 1.2mm.