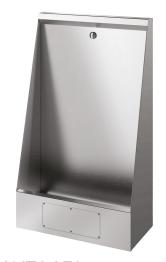

## LP individual urinal

Ref. 130300

Polished satin 304 stainless steel - L. 600mm - Floor-standing

**ADVANTAGES** 

## **DESCRIPTION**

LP individual urinal - Ref. 130300

Floor-standing urinal, 600 x 1020 x 300mm.

Bacteriostatic 304 stainless steel.

Polished satin stainless steel. Stainless steel thickness: 1.2mm Rear water inlet.