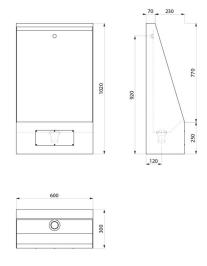

## **DESCRIPTION**

LP individual urinal - Ref. 130300

Floor-standing urinal, 600 x 1020 x 300mm.

Bacteriostatic 304 stainless steel.

Polished satin stainless steel. Stainless steel thickness: 1.2mm Rear water inlet.

## TECHNICAL CHARACTERISTICS

LP individual urinal - Ref. 130300

| Supply    | Back/Recessed                      |
|-----------|------------------------------------|
| Height    | 1020mm                             |
| Length    | 300mm                              |
| Width     | 600mm                              |
| Thickness | 1.2mm                              |
| Finish    | Polished satin 304 stainless steel |
| Norms     | <u> </u>                           |
| Warranty  | 30 g                               |