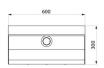

## **DESCRIPTION**

LP individual urinal - Ref. 130300

Floor-standing urinal, 600 x 1020 x 300mm.

Bacteriostatic 304 stainless steel.

Polished satin stainless steel. Stainless steel thickness: 1.2mm Rear water inlet.

## TECHNICAL CHARACTERISTICS

LP individual urinal - Ref. 130300

| Supply    | Back/Recessed                      |
|-----------|------------------------------------|
| Height    | 1020mm                             |
| Length    | 300mm                              |
| Width     | 600mm                              |
| Thickness | 1.2mm                              |
| Finish    | Polished satin 304 stainless steel |
| Norms     | <u>©</u>                           |
| Warranty  | 30 g                               |