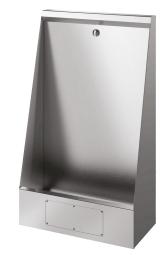

## LP individual urinal

Ref. 130300

Polished satin 304 stainless steel - L. 600mm - Floorstanding

**ADVANTAGES** 

Bacteriostatic 304 stainless steel

## **DESCRIPTION**

LP individual urinal - Ref. 130300

Floor-standing urinal, 600 x 1020 x 300mm.

Bacteriostatic 304 stainless steel.

Polished satin stainless steel. Stainless steel thickness: 1.2mm Rear water inlet.

Supplied with 1 stainless steel rinser and a flexible hose.

Water saving: optimal rinsing with 0.1 L/sec. per service i.e. 0.3L per use.

Central drainage. Waste outlet  $1\frac{1}{2}$ ". Supplied with waste and integrated trap (ref. 785000).

Easy to install and maintain thanks to access panels with theft prevention TORX security screws.

Weight: 15.2kg.