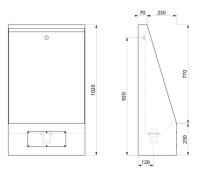

## **DESCRIPTION**

LP individual urinal - Ref. 130300

Floor-standing urinal, 600 x 1020 x 300mm.

Bacteriostatic 304 stainless steel.

Polished satin stainless steel. Stainless steel thickness: 1.2mm Rear water inlet.

## TECHNICAL CHARACTERISTICS

LP individual urinal - Ref. 130300

| Supply    | Back/Recessed                      |
|-----------|------------------------------------|
| Height    | 1020mm                             |
| Length    | 300mm                              |
| Width     | 600mm                              |
| Thickness | 1.2mm                              |
| Finish    | Polished satin 304 stainless steel |
| Norms     | <u>©</u>                           |
| Warranty  | 30 g                               |