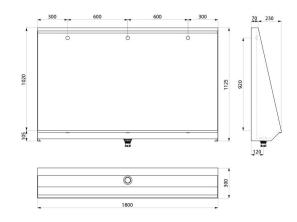

### **DESCRIPTION**

L trough urinal - Ref. 130220

Floor-standing recessed trough urinal, 1800 x 1020 x 300mm.

Bacteriostatic 304 stainless steel.

Stainless steel thickness: 1.2mm.

Rear water inlet.

Supplied with 3 stainless steel rinsers and 3 flexible hoses.

Water saving: optimal rinsing with 0.1 L/sec. per service i.e. 0.3L per use.

Central drainage.

Waste outlet  $1\frac{1}{2}$ ". Supplied with waste and integrated trap (ref. 785000).

Weight: 34kg.

Possible to add one or more bacteriostatic 304 stainless steel dividers. Fix directly onto the urinal in the desired location.

#### L trough urinal - Ref. 130220

| Supply    | Rear inlet/recessed                |
|-----------|------------------------------------|
| Height    | 1020mm                             |
| Length    | 300mm                              |
| Width     | 1800mm                             |
| Thickness | 1.2mm                              |
| Finish    | 304 polished satin stainless steel |
| Norms     | <u>©</u>                           |
| Warranty  | 30g<br>WLASSANTY                   |
|           |                                    |