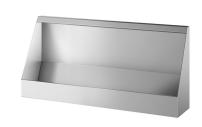

### Wall-hung trough urinal - Ref. 130100

Wall-hung trough urinal,  $1200 \times 575 \times 275$ mm. Bacteriostatic 304 stainless steel. Polished satin finish. Stainless steel thickness: 1.2mm.

Top water inlet F½".