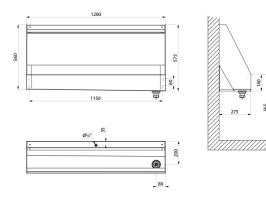

### Wall-hung trough urinal - Ref. 130100

Wall-hung trough urinal,  $1200 \times 575 \times 275$ mm. Bacteriostatic 304 stainless steel. Polished satin finish. Stainless steel thickness: 1.2mm.

Top water inlet F½".

Supplied with 1 stainless steel sparge pipe (perforated horizontal pipe) for optimum rinsingof urinal surface. Vertical waste outlet.

Water saving: optimal rinsing with  $0.1\ \text{L/sec.}$  per service i.e.  $0.3\ \text{L}$  per use.

Drainage on the right. Waste outlet 1½".

Supplied with fixing elements.

Without trap.

Possible to add one or more bacteriostatic 304 stainless steel dividers (ref. 100900). Fix directly onto the urinal in the desired location.

Installation advice: if you wish to install 2 urinals side by side, we recommend ordering one urinal with drainage on the left and one with drainage on the right.

Weight: 17.5kg.

#### Wall-hung trough urinal - Ref. 130100

| Supply    | Top inlet/Exposed                  |
|-----------|------------------------------------|
| Height    | 575mm                              |
| Length    | 275mm                              |
| Width     | 1200mm                             |
| Thickness | 1.2mm                              |
| Finish    | 304 polished satin stainless steel |
| Norms     | <u>©</u>                           |
| Warranty  | 30 g<br>WARRANTY                   |
|           |                                    |