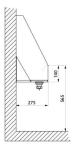

#### DESCRIPTION

Wall-hung trough urinal - Ref. 130110

Wall-hung trough urinal, 1800 x 575 x 275mm.
Bacteriostatic 304 stainless steel. Polished satin finish.
Stainless steel thickness: 1.2mm.
Top water inlet F½".
Supplied with 1 stainless steel spreader pipe (perforated horizontal pipe) for optimum rinsing of urinal surface.
Water savings: optimal rinsing with 0.1 L/sec. per service i.e. 0.3L per use.
Drainage on the right. Waste outlet 1½".
Supplied with fixing elements.
Without trap.
Possible to add one or more bacteriostatic 304 stainless steel dividers (ref. 100900). Fix directly onto the urinal in the desired location.
Installation advice: if you wish to install 2 urinals side by side, we recommend ordering one urinal with drainage on the left and one with drainage on the right.