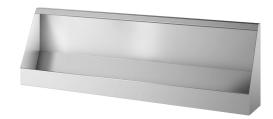

#### DESCRIPTION

Wall-hung trough urinal - Ref. 130110

Wall-hung trough urinal, 1800 x 575 x 275mm.
Bacteriostatic 304 stainless steel. Polished satin finish.
Stainless steel thickness: 1.2mm.
Top water inlet F½".
Supplied with 1 stainless steel spreader pipe (perforated horizontal pipe) for optimum rinsing of urinal surface.
Water savings: optimal rinsing with 0.1 L/sec. per service i.e. 0.3L per use.
Drainage on the right. Waste outlet 1½".
Supplied with fixing elements.
Without trap.
Possible to add one or more bacteriostatic 304 stainless steel dividers (ref. 100900). Fix directly onto the urinal in the desired location.
Installation advice: if you wish to install 2 urinals side by side, we recommend ordering one urinal with drainage on the left and one with drainage on the right.