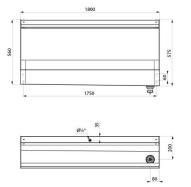

#### DESCRIPTION

Wall-hung trough urinal - Ref. 130110

Wall-hung trough urinal, 1800 x 575 x 275mm.
Bacteriostatic 304 stainless steel. Polished satin finish.
Stainless steel thickness: 1.2mm.
Top water inlet F½".
Supplied with 1 stainless steel spreader pipe (perforated horizontal pipe) for optimum rinsing of urinal surface.
Water savings: optimal rinsing with 0.1 L/sec. per service i.e. 0.3L per use.
Drainage on the right. Waste outlet 1½".
Supplied with fixing elements.
Without trap.
Possible to add one or more bacteriostatic 304 stainless steel dividers (ref. 100900). Fix directly onto the urinal in the desired location.
Installation advice: if you wish to install 2 urinals side by side, we recommend ordering one urinal with drainage on the left and one with drainage on the right.

#### Wall-hung trough urinal - Ref. 130110

| Supply    | Top inlet/Exposed                  |
|-----------|------------------------------------|
| Height    | 575mm                              |
| Length    | 275mm                              |
| Width     | 1800mm                             |
| Thickness | 1.2mm                              |
| Finish    | 304 polished satin stainless steel |
| Norms     | <u>©</u>                           |
|           |                                    |