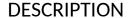

## TU urinal divider for wallmounting

Ref. 100610

Polished satin 304 stainless steel - H. 700mm

TU urinal divider for wall-mounting - Ref. 100610

Urinal divider for wall-mounting. Bacteriostatic 304 stainless steel.

Polished satin finish.

Stainless steel thickness: 1.5mm Smooth surface and rounded edges.

Supplied with theft prevention TORX security screws.

Weight: 6.2kg.

[Formerly ref: 0011610000]

**ADVANTAGES** 