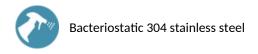

## TECHNICAL CHARACTERISTICS

TU urinal divider for wall-mounting - Ref. 100610

| Height    | 700mm                              |
|-----------|------------------------------------|
| Length    | 32mm                               |
| Width     | 345mm                              |
| Thickness | 1.2mm                              |
| Finish    | 304 polished satin stainless steel |
| Warranty  | 30 g                               |