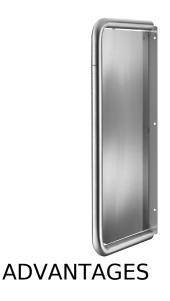

## TU urinal divider for wall-mounting

Ref. 100610

Polished satin 304 stainless steel - H. 700mm

## DESCRIPTION TU urinal divider for wall-mounting - Ref. 100610

Urinal divider for wall-mounting. Bacteriostatic 304 stainless steel. Polished satin finish. Stainless steel thickness: 1.5mm Smooth surface and rounded edges. Supplied with theft prevention TORX security screws. Weight: 6.2kg. [Formerly ref: 0011610000]

Bacteriostatic 304 stainless steel