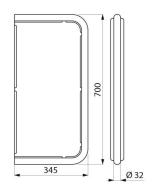

## **TECHNICAL CHARACTERISTICS**

TU urinal divider for wall-mounting - Ref. 100610

| Height    | 700mm                              |
|-----------|------------------------------------|
| Length    | 32mm                               |
| Width     | 345mm                              |
| Thickness | 1.2mm                              |
| Finish    | 304 polished satin stainless steel |
| Warranty  |                                    |