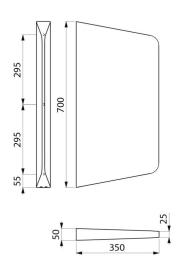

## TECHNICAL CHARACTERISTICS

LISO urinal divider for wall-mounting - Ref. 100590

| Height    | 700mm                              |
|-----------|------------------------------------|
| Length    | 25/50mm                            |
| Width     | 350mm                              |
| Thickness | 1.5mm                              |
| Finish    | 304 polished satin stainless steel |
| Warranty  | 30 WARRANTY                        |
|           |                                    |