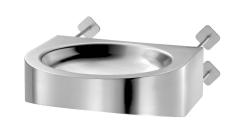

## PMR XS TC wall-mounted washbasin

Ref. 160250

Polished satin 304 stainless steel - For people with reduced mobility

## **DESCRIPTION**

PMR XS TC wall-mounted washbasin - Ref. 160250

Wall-mounted washbasin, cross wall installation for service ducts.

Basin internal diameter: 310mm. Bacteriostatic 304 stainless steel.

Polished satin finish.

Stainless steel thickness: 1.2mm. Rounded edges prevent injury.

Vandal-resistant: shrouded basin, concealed waste outlet.

200mm threaded rod can be cut to size (other lengths available on request).

Recessed horizontal waste outlet Ø 32mm.

Flat perforated waste, without screws: easy to clean and vandal-resistant.

Without overflow.

Supplied with fixing elements.

CE marked. Complies with European standard EN 14688.

Weight: 4.5kg.

[Formerly ref: 3416250000]