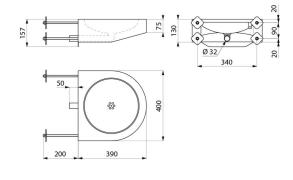

## **TECHNICAL CHARACTERISTICS**

PMR XS TC wall-mounted washbasin - Ref. 160250

| Height    | 130mm                              |
|-----------|------------------------------------|
| Length    | 390mm                              |
| Width     | 400mm                              |
| Thickness | 1.2mm                              |
| Finish    | 304 polished satin stainless steel |
| Norms     | CE @                               |
| Warranty  | 30 WARRANTY                        |
|           |                                    |

Stainless steel thickness: 1.2mm. Rounded edges prevent injury.

Vandal-resistant: shrouded basin, concealed waste outlet.

200mm threaded rod can be cut to size (other lengths available on request).

Recessed horizontal waste outlet Ø 32mm.