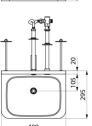

## **TECHNICAL CHARACTERISTICS**

TEK TC washbasin - Ref. 160340

| Height    | 400mm                              |
|-----------|------------------------------------|
| Length    | 400mm                              |
| Width     | 295mm                              |
| Thickness | 1.2mm                              |
| Finish    | 304 polished satin stainless steel |
| Norms     | CE @ ACS                           |
| Warranty  | 30 g                               |