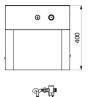

## **TECHNICAL CHARACTERISTICS**

TEK TC washbasin - Ref. 160340

| Height    | 400mm                              |
|-----------|------------------------------------|
| Length    | 400mm                              |
| Width     | 295mm                              |
| Thickness | 1.2mm                              |
| Finish    | 304 polished satin stainless steel |
| Norms     | CE @ ACS                           |
| Warranty  | 30 g                               |