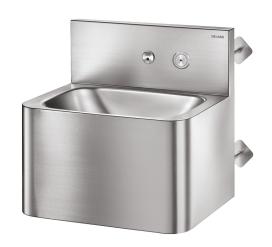

## **TEK TC washbasin**

Ref. 160340

Polished satin 304 stainless steel - Wall-mounted with concealed waste

## **DESCRIPTION**

TEK TC washbasin - Ref. 160340

Wall-mounted washbasin, cross wall installation for service ducts.

Bacteriostatic 304 stainless steel.

Polished satin finish.

Stainless steel thickness: 1.2mm. Rounded edges prevent injury.