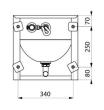

## **TECHNICAL CHARACTERISTICS**

TEK TC washbasin - Ref. 160340

| Height    | 400mm                              |
|-----------|------------------------------------|
| Length    | 400mm                              |
| Width     | 295mm                              |
| Thickness | 1.2mm                              |
| Finish    | 304 polished satin stainless steel |
| Norms     | CE @ ACS                           |
| Warranty  | 30 g                               |