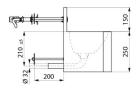

Vandal-resistant: shrouded basin, concealed waste outlet.

200mm threaded rod can be cut to size (other lengths available on request. Supplied with 1 time flow tap: stainless steel tamperproof push-button and anti-blocking, 7 seconds time flow.

Recessed horizontal waste outlet Ø 32mm.

Flat, perforated waste, without screws: easy to clean and vandal-resistant. Without overflow.

Supplied with fixing elements.

CE marked. Complies with European standard EN 14688.