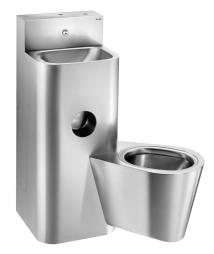

# KOMPACT washbasin and wall-hung WC combination

Ref. 160300

Polished satin 304 stainless steel - Wall-mounted - WC on right side

#### KOMPACT washbasin and wall-hung WC combination - Ref. 160300

Combination unit: washbasin and suspended WC pan on right side with recessed toilet roll holder. Wall-mounted installation with 3 access panels, 2 on the sides and 1 on the top with theft prevention TORX security screws. Bacteriostatic 304 stainless steel. Polished satin finish. Stainless steel unit thickness: 2mm. Rounded corners and edges for improved safety. Smooth surface for easy cleaning. Suitable for prisons, police stations, etc. WC pan is completely welded to washbasin, no screws: makes cleaning easier and prevents concealment of objects. Washbasin equipped with time flow tap: stainless steel tamperproof pushbutton and anti-blocking system, 7 second time flow, M<sup>1</sup>/<sub>2</sub>". WC equipped with time flow flush valve, 7 second time flow, M<sup>3</sup>/<sub>4</sub>". Water inlet: washbasin M<sup>1</sup>/<sub>2</sub>", WC M<sup>3</sup>/<sub>4</sub>". Recessed horizontal water outlet: Ø 100mm. Supplied with washbasin siphon. Easy to install: only one water outlet for both washbasin and WC,water inlet and outlet already connected. Weight: 36kg. [Formerly ref: 0610030003]