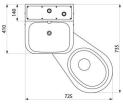

#### KOMPACT washbasin and wall-hung WC combination - Ref. 160300

| Height    | 1000mm                             |
|-----------|------------------------------------|
| Length    | 725mm                              |
| Width     | 735mm                              |
| Thickness | 2mm                                |
| Finish    | 304 polished satin stainless steel |
| Norms     | ACS                                |
| Warranty  |                                    |