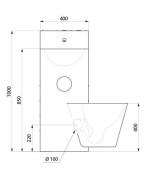

#### KOMPACT washbasin and wall-hung WC combination - Ref. 160300

| Height    | 1000mm                             |
|-----------|------------------------------------|
| Length    | 725mm                              |
| Width     | 735mm                              |
| Thickness | 2mm                                |
| Finish    | 304 polished satin stainless steel |
| Norms     | ACS                                |
| Warranty  |                                    |