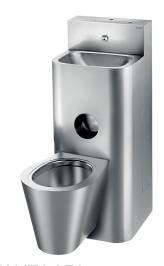

## **KOMPACT** washbasin and wall-hung WC combination

Ref. 160500

Polished satin 304 stainless steel - Wall-mounted - Central WC

## **DESCRIPTION**

KOMPACT washbasin and wall-hung WC combination - Ref. 160500

Combination unit: washbasin and WC pan suspended centrallywith recessed toilet roll holder.

Wall-mounted installation with 3 access panels, 2 on the sidesand 1 on the top with theft prevention TORX security screws.

WC pan is completely welded to washbasin, no screws:

makes cleaning easier and prevents concealment of objects.

Washbasin equipped with time flow tap: stainless steel tamperproofpush-

button and anti-blocking system, 7 second time flow, M½".