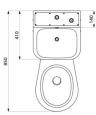

## **TECHNICAL CHARACTERISTICS**

KOMPACT washbasin and wall-hung WC combination - Ref. 160500

| Height    | 1000mm                             |
|-----------|------------------------------------|
| Length    | 400mm                              |
| Width     | 850mm                              |
| Thickness | 2mm                                |
| Finish    | 304 polished satin stainless steel |
| Norms     | ACS ①                              |
| Warranty  | 30 g                               |