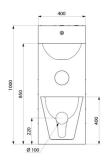

## **TECHNICAL CHARACTERISTICS**

KOMPACT washbasin and wall-hung WC combination - Ref. 160500

| Height    | 1000mm                             |
|-----------|------------------------------------|
| Length    | 400mm                              |
| Width     | 850mm                              |
| Thickness | 2mm                                |
| Finish    | 304 polished satin stainless steel |
| Norms     | ACS ①                              |
| Warranty  | 30 g                               |