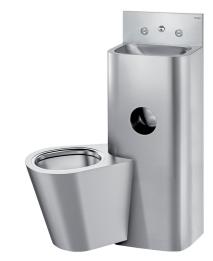

## **KOMPACT TC washbasin and wall-hung WC combination**

Ref. 166400

Polished satin 304 stainless steel, cross wall - wall-hung WC on left

## **DESCRIPTION**

KOMPACT TC washbasin and wall-hung WC combination - Ref. 166400

Combination unit: washbasin and suspended WC pan on left sidewith recessed toilet roll holder.

Service duct installation (through-the-wall).

WC pan is completely welded to washbasin, no screws:

makes cleaning easier and prevents concealment of objects.

Left hand WC pan

Washbasin equipped with time flow tap: stainless steel tamperproofpush-

button and anti-blocking system, 7 second time flow, M1/2".