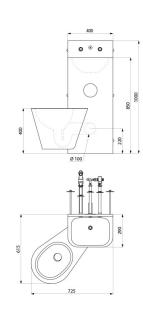

## TECHNICAL CHARACTERISTICS

KOMPACT TC washbasin and wall-hung WC combination - Ref. 166400

| Height    | 1000mm                             |
|-----------|------------------------------------|
| Length    | 615mm                              |
| Width     | 725mm                              |
| Thickness | 2mm                                |
| Finish    | 304 polished satin stainless steel |
| Norms     | ACS ①                              |
| Warranty  | 30 g                               |