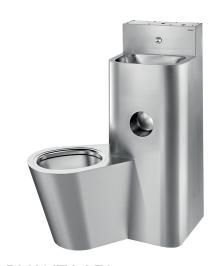

# KOMPACT washbasin and floor-standing WC combination

Ref. 160700

Polished satin 304 stainless steel, Wall mount, Floor mount WC on LHS

# **DESCRIPTION**

KOMPACT washbasin and floor-standing WC combination - Ref. 160700

Combination unit: washbasin and floor-standing WC pan on left sidewith recessed toilet roll holder.

Wall-mounted installation with 3 access panels, 2 on the sidesand 1 on the top with theft prevention TORX security screws.