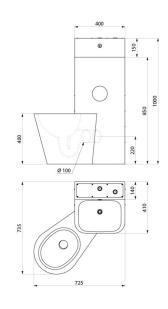

#### KOMPACT washbasin and floor-standing WC combination - Ref. 160700

| Height    | 1000mm                             |
|-----------|------------------------------------|
| Length    | 725mm                              |
| Width     | 735mm                              |
| Thickness | 2mm                                |
| Finish    | 304 polished satin stainless steel |
| Norms     | ACS ①                              |
| Warranty  | 30g<br>WARPANTY                    |