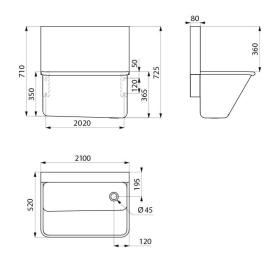

## **TECHNICAL CHARACTERISTICS**

Surgical scrub up trough with high splashback - Ref. 183000

| Height    | 725mm                              |
|-----------|------------------------------------|
| Length    | 2100mm                             |
| Width     | 520mm                              |
| Thickness | 1.2mm                              |
| Finish    | 304 polished satin stainless steel |
| Norms     | CE ©                               |
| Warranty  | 30 g                               |

L. 2,100mm, 3 services. With no tap hole.

Smooth surface and rounded inside edges for easy cleaning.

Drainage on the right. Without overflow. Supplied with fixing elements.

CE marked. Complies with norm EN 14296.

Weight: 34.9kg. 30-year warranty.