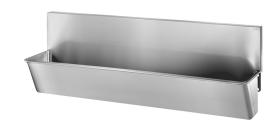

## Surgical scrub up trough with high splashback

Ref. 183000

Polished satin 304 stainless steel - 3 services

## **DESCRIPTION**

Surgical scrub up trough with high splashback - Ref. 183000

Wall-mounted surgical scrub up trough with splashback 360mm. Suitable for hospitals and healthcare facilities. Bacteriostatic 304 stainless steel. Polished satin finish. Stainless steel thickness: 1.2mm.

L. 2,100mm, 3 services. With no tap hole.

Smooth surface and rounded inside edges for easy cleaning.

Drainage on the right. Without overflow. Supplied with fixing elements.

CE marked. Complies with norm EN 14296.