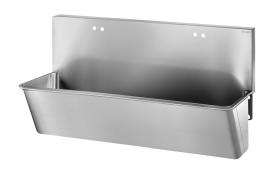

## Surgical scrub up trough with high splashback

Ref. 182200

Polished satin 304 stainless steel - 2 services

## **DESCRIPTION**

Surgical scrub up trough with high splashback - Ref. 182200

Wall-mounted surgical scrub up trough with splashback 360mm. Suitable for hospitals and healthcare facilities. Bacteriostatic 304 stainless steel. Polished satin finish. Stainless steel thickness: 1.2mm.

L. 1,400mm, 2 services. With 4 tap holes Ø 22mm with 150mm centres. Smooth surface and rounded inside edges for easy cleaning. Drainage on the right. Without overflow. Supplied with fixing elements. CE marked. Complies with norm EN 14296.