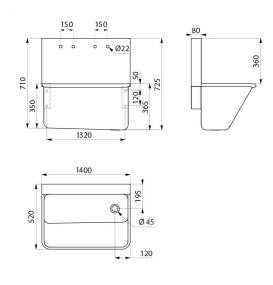

L. 1,400mm, 2 services. With 4 tap holes Ø 22mm with 150mm centres. Smooth surface and rounded inside edges for easy cleaning. Drainage on the right. Without overflow. Supplied with fixing elements. CE marked. Complies with norm EN 14296.

Weight: 24.2kg. 30-year warranty.

## TECHNICAL CHARACTERISTICS

Surgical scrub up trough with high splashback - Ref. 182200

| Height    | 725mm                              |
|-----------|------------------------------------|
| Length    | 1400mm                             |
| Width     | 520mm                              |
| Thickness | 1.2mm                              |
| Finish    | 304 polished satin stainless steel |
| Norms     | CE ©                               |
| Warranty  | 30 g                               |