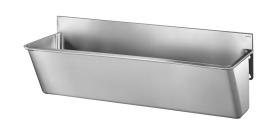

## Surgical scrub up trough with low splashback

Ref. 182020

Polished satin 304 stainless steel - 2 services

## **DESCRIPTION**

Surgical scrub up trough with low splashback - Ref. 182020

Wall-mounted surgical scrub up trough with splashback 75mm. Suitable for hospitals and healthcare facilities. Bacteriostatic 304 stainless steel. Polished satin finish. Stainless steel thickness: 1.2mm.

L. 1,400mm, 2 services. With no tap hole.

Smooth surface and rounded inside edges for easy cleaning.

Drainage on the right. Without overflow. Supplied with fixing elements.

CE marked. Complies with norm EN 14296