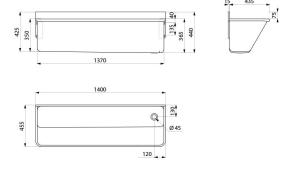

## TECHNICAL CHARACTERISTICS

Surgical scrub up trough with low splashback - Ref. 182020

| Height    | 440mm                              |
|-----------|------------------------------------|
| Length    | 1400mm                             |
| Width     | 455mm                              |
| Thickness | 1.2mm                              |
| Finish    | 304 polished satin stainless steel |
| Norms     | CE ①                               |
| Warranty  | <b>30</b> 質 warrant                |
|           | WARRANTY                           |