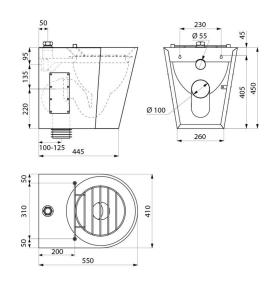

## TECHNICAL CHARACTERISTICS

Floor-standing XL P disposal sink - Ref. 182070

| Height    | 450mm                              |
|-----------|------------------------------------|
| Length    | 410mm                              |
| Width     | 550mm                              |
| Thickness | 1.5mm                              |
| Finish    | 304 polished satin stainless steel |
| Norms     | <u>©</u>                           |
| Warranty  | 30§                                |
|           |                                    |