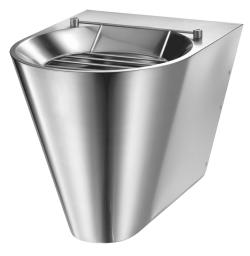

## Wall-mounted XL S disposal sink

Ref. 182160

Polished satin 304 stainless steel - rear inlet

**ADVANTAGES** 

## **DESCRIPTION**

Wall-mounted XL S disposal sink - Ref. 182160

Wall-mounted disposal sink. Bacteriostatic 304 stainless steel. Polished satin finish.

Stainless steel thickness: 1.5mm Smooth surface for easy cleaning. Concealed perimetral flushing system. Horizontal water inlet: Ø 55mm.

Recessed horizontal waste outlet: Ø 100mm.

Concealed drainage: shrouded sink.

Quick and easy to install from the front thanksto a stainless steel mounting

frame.

Hinged stainless steel bucket grid.

Weight: 15kg. 30-year warranty.