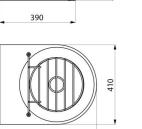

## **TECHNICAL CHARACTERISTICS**

Wall-mounted XL S disposal sink - Ref. 182160

| Height    | 410mm                              |
|-----------|------------------------------------|
| Length    | 410mm                              |
| Width     | 500mm                              |
| Thickness | 1.5mm                              |
| Finish    | 304 polished satin stainless steel |
| Norms     | <u> </u>                           |
| Warranty  | 30 g                               |