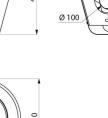

## **DESCRIPTION**

Wall-mounted XL S disposal sink - Ref. 182160

Wall-mounted disposal sink. Bacteriostatic 304 stainless steel. Polished satin finish.

Stainless steel thickness: 1.5mm Smooth surface for easy cleaning. Concealed perimetral flushing system. Horizontal water inlet: Ø 55mm.

Recessed horizontal waste outlet: Ø 100mm.

Concealed drainage: shrouded sink.

Quick and easy to install from the front thanksto a stainless steel mounting

frame.

Hinged stainless steel bucket grid.

Weight: 15kg. 30-year warranty.

230

Ø 55