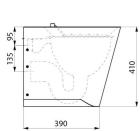

## **TECHNICAL CHARACTERISTICS**

Wall-mounted XL S disposal sink - Ref. 182160

| Height    | 410mm                              |
|-----------|------------------------------------|
| Length    | 410mm                              |
| Width     | 500mm                              |
| Thickness | 1.5mm                              |
| Finish    | 304 polished satin stainless steel |
| Norms     | <u> </u>                           |
| Warranty  | 30 g                               |