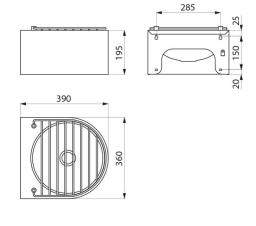

## TECHNICAL CHARACTERISTICS

Wall-mounted disposal sink - Ref. 180170

| Height    | 195mm                              |
|-----------|------------------------------------|
| Length    | 360mm                              |
| Width     | 390mm                              |
| Thickness | 1.2mm                              |
| Finish    | 304 polished satin stainless steel |
| Norms     | <u> </u>                           |
| Warranty  | 30 E WARRANTY                      |