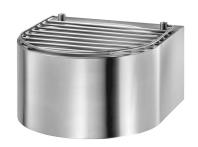

## Wall-mounted disposal sink

Ref. 180170

Polished satin 304 stainless steel

## **DESCRIPTION**

Wall-mounted disposal sink - Ref. 180170

Wall-mounted disposal sink.
Bacteriostatic 304 stainless steel.
Polished satin finish.
Stainless steel thickness: 1.2mm.
Smooth surface for easy cleaning.
Hinged stainless steel bucket grid.
Supplied with 1¼" waste.
Without overflow.
Supplied with fixing elements.
Weight: 5.1kg.