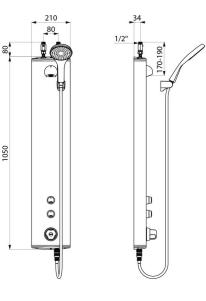

#### SECURITHERM shower panel - Ref. 792320

|                     | -            |
|---------------------|--------------|
| Connector           | M1/2"        |
| Technology          | Time flow    |
| Height              | 1050mm       |
| Depth               | 65mm         |
| Width               | 210mm        |
| Flow rate           | 6 lpm        |
| Temperature limiter | thermostatic |
| Finish              | Aluminium    |
| Norms               | ACS 🐚 🔘      |
| Warranty            |              |