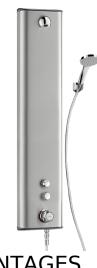

## SECURITHERM dual control shower panel

Ref. 792334

Time flow thermostatic and mechanical dual control

**SECURITHERM dual control shower panel - Ref.** 792334

Dual control thermostatic shower panel:

Large model satin stainless steel shower panel for wall mounted, exposed installation.

**ADVANTAGES** 

Thermostatic temperature regulation

Immediate shut-off if cold water fails

Fixed or handheld shower

Stainless steel body, brass controls