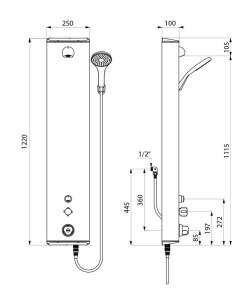

## TECHNICAL CHARACTERISTICS

SECURITHERM dual control shower panel - Ref. 792334

| Connector           | M½"                         |
|---------------------|-----------------------------|
| Technology          | Non-time flow and time flow |
| Height              | 1,220mm                     |
| Depth               | 100mm                       |
| Width               | 250mm                       |
| Flow rate           | 6 lpm                       |
| Temperature limiter | Thermostatic                |
| Finish              | Stainless steel             |
| Norms               | ACS 🗓 🔘                     |
| Warranty            | 30 S                        |