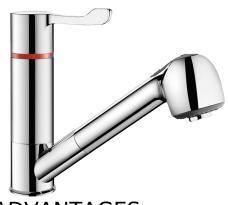

#### SECURITHERM thermostatic sink mixer - Ref. H9612

Deck-mounted SECURITHERM thermostatic basin mixer, ideal for baby baths.

Sequential thermostatic mixer: opens and closes with cold water.

No risk of cross flow between the hot and cold water.

No non-return valves on the inlets.

Anti-scalding failsafe: immediate shut-off if cold or hot water supply fails.

Securitouch thermal insulation prevents burns.

Single hole mixer with swivelling outlet H. 105mm L. 200mm. Sequential mixer with retracting hand spray with 2 jet options: flow straightener/rain effect.

Scale-resistant sequential thermostatic cartridge for sequential control of the flow rate and temperature.

Temperature control from cold water up to 40°C with maximum temperature limiter set at 40°C.

Body with smooth interior.

Flow rate regulated at 3 lpm.

No manual contact thanks to Hygiene control lever L. 100mm. BIOSAFE flexible shower hose reduces bacterial proliferation: transparent polyurethane, smooth interior and exterior.

Flexible with narrow interior Ø 6mm: low water volume.

Specific counterweight.

PEX flexibles F3/8".

Fixing reinforced by 2 stainless steel rods.

Thermostatic mixer ideal for healthcare facilities, retirement and care homes, hospitals and clinics.