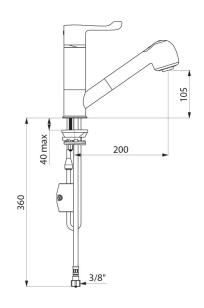

No non-return valves on the inlets.

Anti-scalding failsafe: immediate shut-off if cold or hot water supply fails.

Securitouch thermal insulation prevents burns.

Single hole mixer with swivelling outlet H. 105mm L. 200mm. Sequential mixer with retracting hand spray with 2 jet options: flow straightener/rain effect.

#### SECURITHERM thermostatic sink mixer - Ref. H9612

| Connector           | F3/8"                                    |
|---------------------|------------------------------------------|
| Technology          | SECURITHERM Securitouch sequential mixer |
| Drop height         | 105mm                                    |
| Spout length        | 200mm                                    |
| Flow rate           | 3 lpm                                    |
| Temperature limiter | Yes                                      |
| Finish              | Chrome-plated brass                      |
| Norms               | ACS 🗓 🔘                                  |