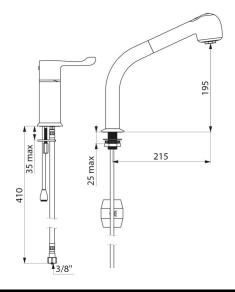

Securitouch thermal insulation prevents burns.

Sequential: opens and closes with cold water.

No risk of cross flow between the hot and cold water.

No non-return valves on the inlets.

Swivelling column H. 195mm L. 215mm.

## TECHNICAL CHARACTERISTICS

SECURITHERM thermostatic sink mixer set - Ref. H9613

| Connector           | F3/8"                              |
|---------------------|------------------------------------|
| Technology          | SECURITHERM sequential Securitouch |
| Drop height         | 195mm                              |
| Spout length        | 215mm                              |
| Flow rate           | 7 lpm                              |
| Temperature limiter | 40°C                               |