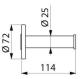

#### Spare toilet roll holder with spindle - Ref. 4070S

| Height    | Ø 72mm                             |
|-----------|------------------------------------|
| Length    | 114mm                              |
| Diameter  | Tube Ø 25mm                        |
| Thickness | 1.2mm                              |
| Finish    | Polished satin 304 stainless steel |
| Norms     | <u>(0)</u>                         |
| Warranty  | 30 LY<br>VIABRANTY                 |