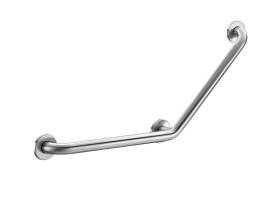

# Basic angled grab bar 135°, satin, 400 x 400mm

Ref. 35082S

Polished satin 304 stainless steel, 3 fixing points

#### DESCRIPTION

Basic angled grab bar 135°, satin, 400 x 400mm - Ref. 35082S

Basic angled grab bar 135°, Ø 32mm, for people with reduced mobility.
Grab bar made from polished satin 304 stainless steel.
3 fixing points prevent the hand from getting trapped and simplify installation.
Concealed fixings, secured to wall by 3-hole stainless steel plate.
Dimensions: 400 x 400mm.
30-year warranty.
CE marked.