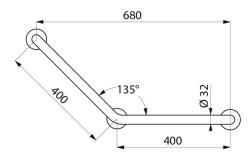

#### Basic angled grab bar 135°, satin, 400 x 400mm - Ref. 35082S

| Height            | 400mm                              |
|-------------------|------------------------------------|
| Length            | 400mm                              |
| Diameter          | 32mm                               |
| Width to the wall | 40mm                               |
| Finish            | Polished satin 304 stainless steel |
| Norms             | CE 🗅                               |
| Warranty          |                                    |