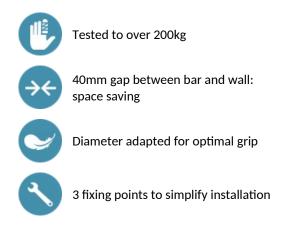

#### DESCRIPTION

Basic angled grab bar 135°, satin, 400 x 400mm - Ref. 35082S

Basic angled grab bar 135°, Ø 32mm, for people with reduced mobility.
Grab bar made from polished satin 304 stainless steel.
3 fixing points prevent the hand from getting trapped and simplify installation.
Concealed fixings, secured to wall by 3-hole stainless steel plate.
Dimensions: 400 x 400mm.
30-year warranty.
CE marked.

#### ADVANTAGES