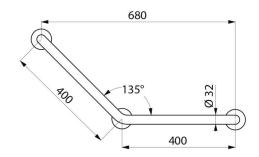

## TECHNICAL CHARACTERISTICS

Basic angled grab bar 135°, white, 400 x 400mm - Ref. 35082W

| Height            | 400mm                               |
|-------------------|-------------------------------------|
| Length            | 400mm                               |
| Diameter          | 32mm                                |
| Width to the wall | 40mm                                |
| Finish            | White powder-coated stainless steel |
| Norms             | C€ ©                                |
| Warranty          | 30 g                                |
|                   |                                     |