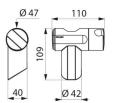

#### Be-Line<sup>®</sup> anthracite sliding shower head holder - Ref. 511911C

| Height          | 109mm                 |
|-----------------|-----------------------|
| Depth           | 40mm                  |
| Width           | 110mm                 |
|                 |                       |
| Finish          | Metallised anthracite |
| Finish<br>Norms | Metallised anthracite |