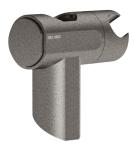

#### Be-Line<sup>®</sup> anthracite sliding shower head holder - Ref. 511911C

Be-Line\* shower head holder for shower rails for people with reduced mobility.
Metallised anthracite.
Tilting support for shower head.
Easy-to-operate ergonomic grip to adjust the height of the shower head holder.
Slides by pressing the grip or pulling on the flexible hose.
For Be-Line\* shower support rails.
Shower head holder with 30-year warranty.