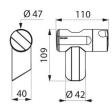

## TECHNICAL CHARACTERISTICS

Be-Line® anthracite sliding shower head holder - Ref. 511911C

| Height   | 109mm                 |  |
|----------|-----------------------|--|
| Depth    | 40mm                  |  |
| Width    | 110mm                 |  |
| Finish   | Metallised anthracite |  |
| Norms    |                       |  |
| Warranty | 30 g                  |  |