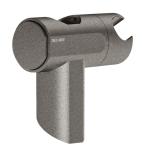

## Be-Line® anthracite sliding shower head holder

Ref. 511911C

Metallised anthracite

## **DESCRIPTION**

Be-Line® anthracite sliding shower head holder - Ref. 511911C

Be-Line® shower head holder for shower rails for people with reduced mobility.

Metallised anthracite.

Tilting support for shower head.

Easy-to-operate ergonomic grip to adjust the height of the shower head holder.

Slides by pressing the grip or pulling on the flexible hose.

For Be-Line® shower support rails.

Shower head holder with 30-year warranty.