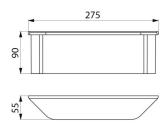

Anti-bacterial treatment: optimal protection against bacterial development.

Dimensions: 55 x 275 x 90mm.

Removable shower shelf with 30-year warranty.

## TECHNICAL CHARACTERISTICS

Wall-mounted shelf to conceal fixings in showers - Ref. 511921W

| Height   | 90mm          |
|----------|---------------|
| Depth    | 55mm          |
| Width    | 275mm         |
| Finish   | Matte white   |
| Norms    | 0             |
| Warranty | 30 S WARRANTY |