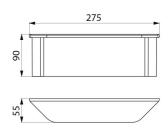

Anti-bacterial treatment: optimal protection against bacterial development. Dimensions:  $55 \times 275 \times 90$ mm.

Removable shower shelf with 30-year warranty.

## TECHNICAL CHARACTERISTICS

Wall-mounted shelf to conceal fixings in showers - Ref. 511921W

| Height   | 90mm            |
|----------|-----------------|
| Depth    | 55mm            |
| Width    | 275mm           |
| Finish   | Matte white     |
| Norms    |                 |
| Warranty | 30 €<br>WARRANT |