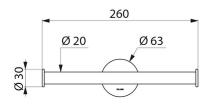

#### Twin toilet roll holder - Ref. 510082P

| Height    | Ø 63mm                              |
|-----------|-------------------------------------|
| Depth     | 70mm                                |
| Length    | 260mm                               |
| Diameter  | Tube Ø 20mm                         |
| Thickness | 1mm                                 |
| Finish    | Bright polished 304 stainless steel |
| Norms     | <u>©</u>                            |
|           |                                     |