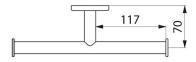

#### Twin toilet roll holder - Ref. 510082P

| Height    | Ø 63mm                              |
|-----------|-------------------------------------|
| Depth     | 70mm                                |
| Length    | 260mm                               |
| Diameter  | Tube Ø 20mm                         |
| Thickness | 1mm                                 |
| Finish    | Bright polished 304 stainless steel |
| Norms     | <u>©</u>                            |
|           |                                     |