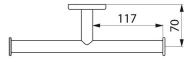

#### Twin toilet roll holder - Ref. 510082S

| Height    | Ø 63mm                             |
|-----------|------------------------------------|
| Depth     | 70mm                               |
| Length    | 260mm                              |
| Diameter  | Tube Ø 20mm                        |
| Thickness | 1mm                                |
| Finish    | Polished satin 304 stainless steel |
| Norms     | <u>(0)</u>                         |
| Warranty  | 30 K                               |