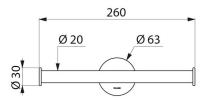

#### Twin toilet roll holder - Ref. 510082S

| Height    | Ø 63mm                             |
|-----------|------------------------------------|
| Depth     | 70mm                               |
| Length    | 260mm                              |
| Diameter  | Tube Ø 20mm                        |
| Thickness | 1mm                                |
| Finish    | Polished satin 304 stainless steel |
| Norms     | <u>(0)</u>                         |
| Warranty  | 30 K                               |