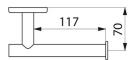

## TECHNICAL CHARACTERISTICS

Toilet roll holder, or for spares - Ref. 510083P

| Height    | Ø 63mm                              |
|-----------|-------------------------------------|
| Depth     | 70mm                                |
| Length    | 161mm                               |
| Diameter  | Tube Ø 20mm                         |
| Thickness | 1mm                                 |
| Finish    | Bright polished 304 stainless steel |
| Norms     |                                     |
| Warranty  | 30 EXWARANTY                        |
|           |                                     |