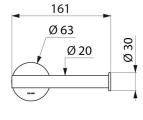

## TECHNICAL CHARACTERISTICS

Toilet roll holder, or for spares - Ref. 510083P

| Height    | Ø 63mm                              |
|-----------|-------------------------------------|
| Depth     | 70mm                                |
| Length    | 161mm                               |
| Diameter  | Tube Ø 20mm                         |
| Thickness | 1mm                                 |
| Finish    | Bright polished 304 stainless steel |
| Norms     |                                     |
| Warranty  | 30 EXWARANTY                        |
|           |                                     |