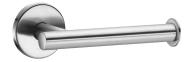

## Toilet roll holder, or for spares

Ref. 510083S

For toilet rolls

## **DESCRIPTION**

Toilet roll holder, or for spares - Ref. 510083S

Wall-mounted toilet roll holder.

Toilet roll holder, or for spares.

Can be installed horizontally for standard use, or vertically as a spare toilet roll holder.