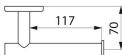

## TECHNICAL CHARACTERISTICS

Toilet roll holder, or for spares - Ref. 510083S

| Height    | Ø 63mm                             |
|-----------|------------------------------------|
| Depth     | 70mm                               |
| Length    | 161mm                              |
| Diameter  | Tube Ø 20mm                        |
| Thickness | 1mm                                |
| Finish    | Polished satin 304 stainless steel |
| Norms     | <u> </u>                           |
| Warranty  | 30 g                               |