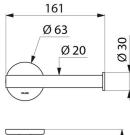

## TECHNICAL CHARACTERISTICS

Toilet roll holder, or for spares - Ref. 510083S

| Height    | Ø 63mm                             |
|-----------|------------------------------------|
| Depth     | 70mm                               |
| Length    | 161mm                              |
| Diameter  | Tube Ø 20mm                        |
| Thickness | 1mm                                |
| Finish    | Polished satin 304 stainless steel |
| Norms     | <u> </u>                           |
| Warranty  | 30 g                               |