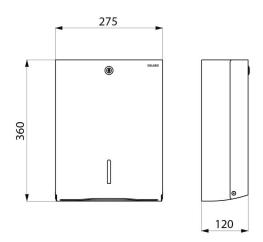

### TECHNICAL CHARACTERISTICS

Wall-mounted paper towel dispenser, for 500 sheets - Ref. 510601P

| Height        | 360mm                               |
|---------------|-------------------------------------|
| Depth         | 120mm                               |
| Width         | 275mm                               |
| Finish        | Bright polished 304 stainless steel |
| Norms         | 0                                   |
| Warranty      | 30 KK                               |
| Repairability | 500<br>REPAIRABILITY                |