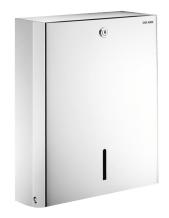

# Wall-mounted paper towel dispenser, for 500 sheets

Ref. 510601P

For folded paper towels

#### DESCRIPTION

Wall-mounted paper towel dispenser, for 500 sheets - Ref. 510601P

Wall-mounted paper towel dispenser. Bacteriostatic bright polished 304 stainless steel. Dispenses one sheet at a time, suitable for most paper towels. With lock and standard DELABIE key. Level control. Capacity: 500 sheets. Dimensions: 120 x 275 x 360mm. Pack of interleaved paper towels can be ordered separately (ref. 6606). 30-year warranty.

#### **ADVANTAGES**

One sheet at a time: for all paper towels

304 stainless steel: reduces bacterial development

Easy to maintain: standard DELABIE key

Smooth surface, easy to clean