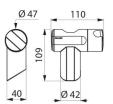

#### Be-Line® matte white sliding shower head holder - Ref. 511911W

| Height | 109mm              |
|--------|--------------------|
| Depth  | 40mm               |
| Width  | 110mm              |
| Finish | Matte white        |
| Norms  | <u>0</u>           |
|        | <b>AA</b> <i>×</i> |