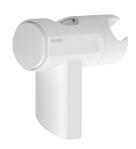

#### Be-Line® matte white sliding shower head holder - Ref. 511911W

Be-Line\* shower head holder for shower riser rail for people with reduced mobility.
Matte white.
Tilting support for shower head.
Easy-to-operate ergonomic grip to adjust the height of the shower head holder.
Slides by pressing the grip or pulling on the flexible hose.
For Be-Line\* shower rails.
Shower head holder with 30-year warranty.