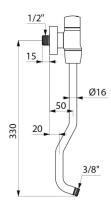

#### TEMPOFLUX urinal valve - Ref. 778757

| Connector  | 1/2"       |
|------------|------------|
| Technology | Time flow  |
| Height     | 330mm      |
| Flow rate  | 0.15 l/sec |
| Norms      | 3          |