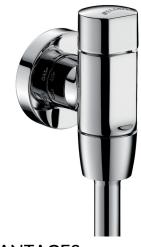

# **TEMPOFLUX** urinal valve

Ref. 778757

Time flow 3 seconds. For DELABIE DELTA urinal

#### DESCRIPTION TEMPOFLUX urinal valve - Ref. 778757

Exposed time flow urinal valve: For DELABIE DELTA urinal Soft-touch operation. Time flow pre-set at ~3 seconds. Flow rate pre-set at 0.15 L/sec at 3 bar, can be adjusted up to 0.3 L/sec. Innovative stopcock and flow rate adjustment system integrated in the wall plate (patent). Compatible with rain water. Complies with the European standard EN 12541 (class II accoustic level). Chrome-plated solid brass body M½". With chrome-plated neck tube. Angled for recessed inlet. Suitable for people with reduced mobility. 30-year warranty.