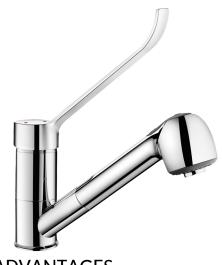

## Pressure-balancing mixer with retracting hand spray

Ref. 2211LEP

Single hole mechanical EP mixer with retracting hand spray

Pressure-balancing mixer with retracting hand spray - Ref. 2211LEP

Deck-mounted mechanical sink mixer with pressure-balancing suitable for baby baths.

Single hole mixer with retracting hand spray with swivelling spout H. 105mm L. 200mm.

 $\ensuremath{\text{\emptyset}}$  40mm ceramic cartridge with pressure-balancing and pre-set maximum temperature limiter.

Mechanical mixer with retracting hand spray with 2 jet options: flow straightener / rain effect.

Body with smooth interior.

Flow rate 7 lpm at 3 bar.

Chrome-plated brass body and Hygiene control lever.

BIOSAFE flexible shower hose reduces bacterial proliferation: transparent polyurethane flexible hose ensures replacement if biofilm is present, smooth interior and exterior.