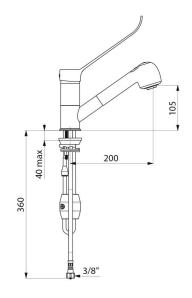

Single hole mixer with retracting hand spray with swivelling spout H. 105mm L. 200mm.

 $\ensuremath{\text{\emptyset}}$  40mm ceramic cartridge with pressure-balancing and pre-set maximum temperature limiter.

## TECHNICAL CHARACTERISTICS

Pressure-balancing mixer with retracting hand spray - Ref. 2211LEP

| Connector           | F3/8"                           |
|---------------------|---------------------------------|
| Technology          | SECURITHERM EP mechanical mixer |
| Drop height         | 105mm                           |
| Spout length        | 200mm                           |
| Flow rate           | 7 lpm at 3 bar                  |
| Temperature limiter | Yes                             |
| Finish              | Chrome-plated brass             |
| Norms               | ACS 📜 🗓                         |