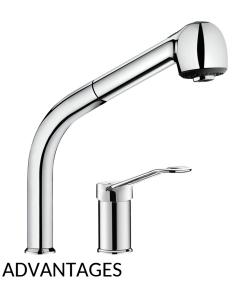

## Pressure-balancing mixer set and column with retracting hand spray

Ref. 2599EP

EP sink mixer with retractable hand spray

## **DESCRIPTION**

Pressure-balancing mixer set and column with retracting hand spray - Ref. 2599EP

Sink mixer with hand spray and column with retractable hand spray. Single hole mixer with pressure-balancing and column suitable for baby baths. Swivelling column H. 195mm L. 215mm.

HW flow rate reduced if CW fails

Hygiene: transparent hose with smooth interior

Ergonomic: Solid control lever is easy to grip

Comfort: retractable hand spray mixer with 2 jet