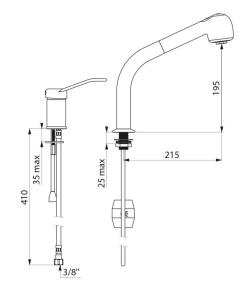

## **DESCRIPTION**

Pressure-balancing mixer set and column with retracting hand spray - Ref. 2599EP

Sink mixer with hand spray and column with retractable hand spray. Single hole mixer with pressure-balancing and column suitable for baby baths. Swivelling column H. 195mm L. 215mm.

## TECHNICAL CHARACTERISTICS

Pressure-balancing mixer set and column with retracting hand spray - Ref. 2599EP

| Connector           | F3/8"               |
|---------------------|---------------------|
| Technology          | SECURITHERM EP      |
| Drop height         | 195mm               |
| Spout length        | 215mm               |
| Flow rate           | 7 lpm at 3 bar      |
| Temperature limiter | YES                 |
| Finish              | Chrome-plated brass |
|                     |                     |