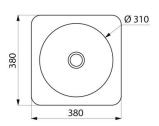

## **DESCRIPTION**

Countertop QUADRA washbasin - Ref. 120650

Countertop washbasin, 380x380mm.

Suitable for use with wall-mounted or extended mixer/tap.

Basin internal diameter: 310mm. Cutout diameter: 310mm. Bacteriostatic 304 stainless steel.

## TECHNICAL CHARACTERISTICS

Countertop QUADRA washbasin - Ref. 120650

| Height    | 130mm                              |
|-----------|------------------------------------|
| Length    | 380mm                              |
| Width     | 380mm                              |
| Thickness | 1.2mm                              |
| Finish    | Polished satin 304 stainless steel |
| Norms     | CE @                               |
| Warranty  | 30 E WASBANTY                      |
|           |                                    |