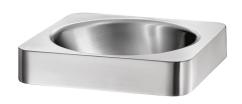

## Countertop QUADRA washbasin

Ref. 120650

Polished satin 304 stainless steel - Countertop

## **DESCRIPTION**

Countertop QUADRA washbasin - Ref. 120650

Countertop washbasin, 380x380mm.

Suitable for use with wall-mounted or extended mixer/tap.

Basin internal diameter: 310mm. Cutout diameter: 310mm. Bacteriostatic 304 stainless steel.

Polished satin finish.

Stainless steel thickness: 1.2mm. One-piece, seam-free pressed bowl. Rounded edges prevent injury. Supplied with 1½" waste. Without overflow.

CE marked. Complies with European standard EN 14688.