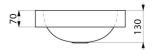

## TECHNICAL CHARACTERISTICS

Countertop QUADRA washbasin - Ref. 120650

| Height    | 130mm                              |
|-----------|------------------------------------|
| Length    | 380mm                              |
| Width     | 380mm                              |
| Thickness | 1.2mm                              |
| Finish    | Polished satin 304 stainless steel |
| Norms     | CE @                               |
| Warranty  | 30 E WASBANTY                      |
|           |                                    |