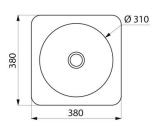

### **DESCRIPTION**

Countertop QUADRA washbasin - Ref. 120652

Countertop washbasin, 380x380mm.

Suitable for use with wall-mounted or extended mixer/tap.

Basin internal diameter: 310mm. Cutout diameter: 310mm. Bacteriostatic 304 stainless steel.

#### Countertop QUADRA washbasin - Ref. 120652

| Height    | 130mm                           |
|-----------|---------------------------------|
| Length    | 380mm                           |
| Width     | 380mm                           |
| Thickness | 1.2mm                           |
| Finish    | Dual finish 304 stainless steel |
| Norms     | CE ©                            |
| Warranty  | 30 g<br>WARRANTY                |
|           |                                 |