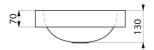

#### Countertop QUADRA washbasin - Ref. 120652

| Height    | 130mm                           |
|-----------|---------------------------------|
| Length    | 380mm                           |
| Width     | 380mm                           |
| Thickness | 1.2mm                           |
| Finish    | Dual finish 304 stainless steel |
| Norms     | CE ©                            |
| Warranty  | 30 g<br>WARRANTY                |
|           |                                 |