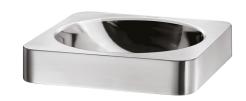

# Countertop QUADRA washbasin

Ref. 120652

Dual finish 304 stainless steel - Countertop

### **DESCRIPTION**

Countertop QUADRA washbasin - Ref. 120652

Countertop washbasin, 380x380mm.

Suitable for use with wall-mounted or extended mixer/tap.

Basin internal diameter: 310mm. Cutout diameter: 310mm. Bacteriostatic 304 stainless steel.

Dual finish: bright polished basin interior and polished satin exterior.

Stainless steel thickness: 1.2mm.
One-piece, seam-free pressed bowl.
Rounded edges prevent injury.
Supplied with 1¼" waste.
Without overflow.