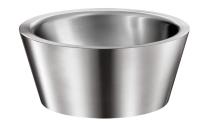

## **Countertop ALGUI washbasin**

Ref. 120110

Polished satin 304 stainless steel - Countertop

## **DESCRIPTION**

Countertop ALGUI washbasin - Ref. 120110

Countertop washbasin, Ø 375mm.

Suitable for use with wall-mounted or extended mixer/tap.

Basin internal diameter: 310mm. Bacteriostatic 304 stainless steel. Stainless steel thickness: 1.2mm.

Polished satin finish.

One-piece, seam-free pressed bowl. Rounded edges prevent injury. Supplied with 1½" waste. Without overflow.

CE marked. Complies with European standard EN 14688.

Weight: 3.8kg. 30-year warranty.