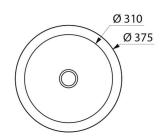

## **DESCRIPTION**

Countertop ALGUI washbasin - Ref. 120110

Countertop washbasin, Ø 375mm.

Suitable for use with wall-mounted or extended mixer/tap.

Basin internal diameter: 310mm. Bacteriostatic 304 stainless steel. Stainless steel thickness: 1.2mm.