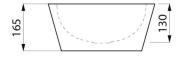

## TECHNICAL CHARACTERISTICS

Countertop ALGUI washbasin - Ref. 120110

| Height    | 165mm                              |
|-----------|------------------------------------|
| Thickness | 1.2mm                              |
| Finish    | Polished satin 304 stainless steel |
| Norms     | CE Q                               |
| Warranty  | 30 WARRANTY                        |