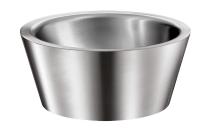

#### Countertop ALGUI washbasin - Ref. 120110

Countertop washbasin,  $\emptyset$  375mm. Suitable for use with wall-mounted or extended mixer/tap.

Basin internal diameter: 310mm. Bacteriostatic 304 stainless steel. Stainless steel thickness: 1.2mm.

Polished satin finish.

One-piece, seam-free pressed bowl.

Rounded edges prevent injury.

Supplied with  $1\frac{1}{4}$ " waste.

Without overflow.

CE marked. Complies with European standard EN 14688.

Weight: 3.8kg. 30-year warranty.