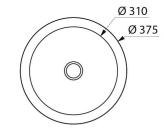

#### Countertop ALGUI washbasin - Ref. 120110

Countertop washbasin,  $\emptyset$  375mm. Suitable for use with wall-mounted or extended mixer/tap.

Basin internal diameter: 310mm. Bacteriostatic 304 stainless steel. Stainless steel thickness: 1.2mm.