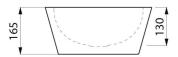

### Countertop ALGUI washbasin - Ref. 120110

| Height    | 165mm                              |
|-----------|------------------------------------|
| Thickness | 1.2mm                              |
| Finish    | Polished satin 304 stainless steel |
| Norms     | CE @                               |
| Warranty  | 30 S WARRANTY                      |
|           |                                    |